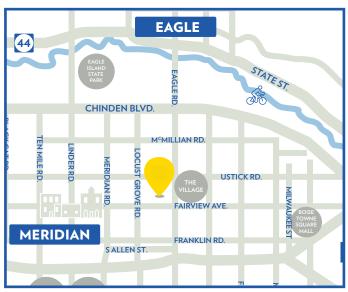

## Areas of Interest

Freeway Access: 5 Minutes

**Downtown Boise and Boise Airport:** Less than 20 Minutes

**Boise State University:** Less than 20 Minutes

**Settlers Park:** Less than 10 Minutes

**Banbury Golf Course:** Less than 15 Minutes

#### **Hospitals & Urgent Care Centers**

Alphonsus Meridian Health Plaza (3.5 miles away), Saltzer Health Urgent Care (5 miles away), Primary Health Medical Group (3 miles away), St. Luke's Meridian Medical Center (2.5 miles)

#### **Shopping**

Grocery and Retail Stores including Fred Meyer (5 minutes away), Walmart Supercenter (12 minutes), Albertsons Market Street (11 minutes), and The Village at Meridian (8 Minutes)