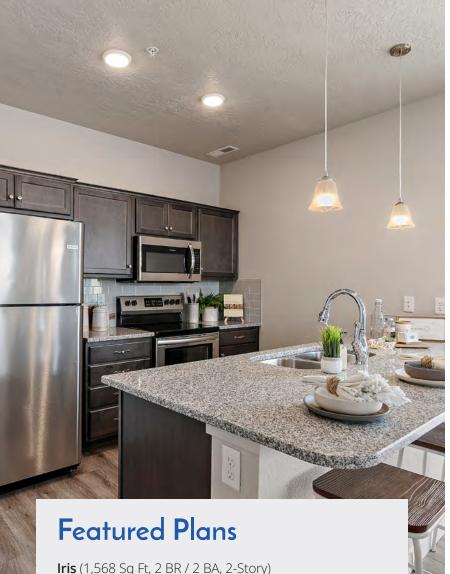

Iris (1,568 Sq Ft, 2 BR / 2 BA, 2-Story)

**Lotus** (1,774 Sq Ft, 3 BR / 2.5 BA, 2-Story)

**Orchid** (2,001 Sq Ft, 3-4 BR / 2.5 BA, 2-Story)

Community Address: 1645 N Solterra Lane Meridian, ID, 83646

Community Number: (208) 917-8140